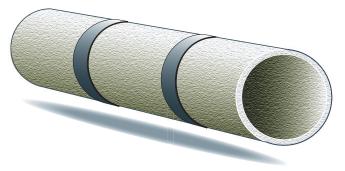

### SECTIONAL VIEW OF STANDARD FLUSH JOINT CONCRETE PIPE

High tenacity polymer bitumen adhesive compound

Fast drying bitumen primer

Durable laminate tape resists damage by impact

www.shuk.co.nz

0800 735 000