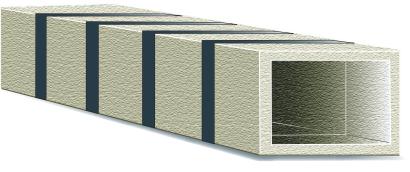

#### **USES AND APPLICATION METHOD**

Suitable for sealing joints in concrete pipes, culverts and crown units to protect against the infiltration of backfill.

#### **Application Method**

- 1. Surface to be clean and dry.
- 2. Clean substrate and prime with Denso Primer D<sup>™</sup>. Then allow to dry.
- 3. Denso Bitumen Mastic to be used if the nominal gap between culverts >10mm.
- 4. Select the correct width of Premseal 450. Allow no less than 45mm overlap each side of joint.
- 5. Peel back about 0.5m of interleaving.
- Apply adhesive Premseal mastic face of tape to joint.
- 7. Pull tape taut to eliminate wrinkles and press into place.