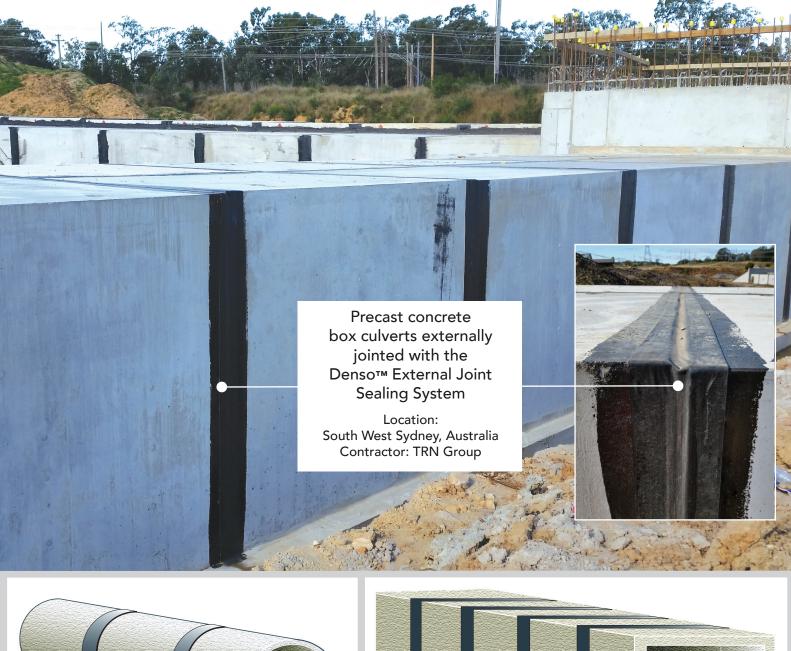

# DENSO™ EXTERNAL CONCRETE JOINT SEALING SYSTEM

HIGH PERFORMANCE CONCRETE JOINT SEALING SYSTEM FOR THE PREVENTION OF BACKFILL INFILTRATION

SUITABLE FOR: Concrete pipes Culverts Crown units

## THE DENSO™ EXTERNAL CONCRETE JOINT SEALING SYSTEM

An external joint sealing system comprising a fast drying bitumen based primer, overwrapped by a tape constructed with a non-rotting synthetic carrier. The tape is impregnated with an adhesive mastic and backed on one side with a durable laminate. The adhesive mastic is protected with a siliconised release film which is removed during application.

#### **USES AND APPLICATION METHOD**

Suitable for sealing joints in concrete pipes, culverts and crown units to protect against the infiltration of backfill.